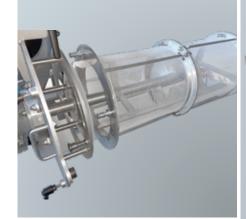

## Dosing & Screening machine DM30 Easy Clean:

**All-in-One:** Metering and sieving unit are combined. This way you save space and operating costs.

**Easy inspection, fast cleaning:** The metering and sieving unit can be easily pulled out for inspection thanks to the guided pull-out device: This allows a precise inspection of the entire interior and product chamber. If the screen basket needs to be changed, this can be done quickly and conveniently. The same applies to cleaning the machine.

#### **Design:**

- → Stainless steel construction complete with sturdy end plates
- ightarrow Rotor shaft with paddle assembly and dosing screw
- ightarrow Shaft sealing rings with monitored air purging
- → Removable front plate including clamping leaver and safety switch
- ightarrow Including tilting mechanism
- $\rightarrow\,$  Pull-out device for rotor shaft, screen basket and dosing screw
- $\rightarrow$  Tilting mechanism for screening unit
- → Certified according to ATEX Directive 2014/34/EU. Suitable for installation in zone 22.