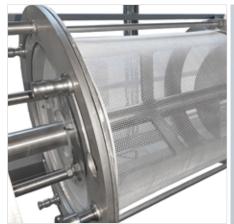

#### **Design:**

- → Stainless steel construction complete with sturdy end plates
- ightarrow Rotor shaft with paddle assembly and dosing screw
- ightarrow Shaft sealing rings with monitored air purging
- → Removable front plate including clamping leaver and safety switch
- ightarrow Including tilting mechanism
- $\rightarrow\,$  Pull-out device for rotor shaft, screen basket and dosing screw
- $\rightarrow$  Tilting mechanism for screening unit
- → Certified according to ATEX Directive 2014/34/EU. Suitable for installation in zone 22.

### **Output:**

- $\rightarrow$  Depending on product properties and mesh width
- ightarrow 5,000 kg/h to 20,000 kg/h
- $\rightarrow$  Mesh width 600 3,300 my
- $\rightarrow$  Screen basket material: Nitex