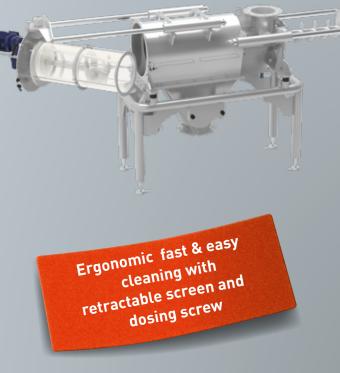

## Dosing & Screening machine DM30 Easy Clean:

**All-in-One:** Metering and sieving unit are combined. This way you save space and operating costs.

**Easy inspection, fast cleaning:** The metering and sieving unit can be easily pulled out for inspection thanks to the guided pull-out device: This allows a precise inspection of the entire interior and product chamber. If the screen basket needs to be changed, this can be done quickly and conveniently. The same applies to cleaning the machine.