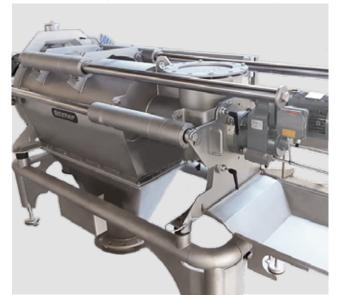

# DOSING & SCREENING MACHINE DM30 EASY CLEAN

- → All-in-One Dosing system & Centrifugal screener
- ightarrow Hygienic Design

## Dosing & Screening machine DM30 Easy Clean:

**All-in-One:** Metering and sieving unit are combined. This way you save space and operating costs.

**Easy inspection, fast cleaning:** The metering and sieving unit can be easily pulled out for inspection thanks to the guided pull-out device: This allows a precise inspection of the entire interior and product chamber. If the screen basket needs to be changed, this can be done quickly and conveniently. The same applies to cleaning the machine.

#### **Design:**

- → Stainless steel construction complete with sturdy end plates
- ightarrow Rotor shaft with paddle assembly and dosing screw
- ightarrow Shaft sealing rings with monitored air purging
- → Removable front plate including clamping leaver and safety switch
- ightarrow Including tilting mechanism
- $\rightarrow\,$  Pull-out device for rotor shaft, screen basket and dosing screw
- $\rightarrow$  Tilting mechanism for screening unit
- → Certified according to ATEX Directive 2014/34/EU. Suitable for installation in zone 22.