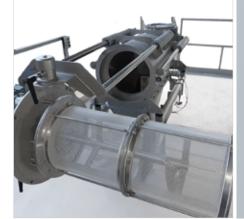

## Dosing & Screening machine DM30 Easy Clean:

**All-in-One:** Metering and sieving unit are combined. This way you save space and operating costs.

**Easy inspection, fast cleaning:** The metering and sieving unit can be easily pulled out for inspection thanks to the guided pull-out device: This allows a precise inspection of the entire interior and product chamber. If the screen basket needs to be changed, this can be done quickly and conveniently. The same applies to cleaning the machine.

#### **Design:**

- → Stainless steel construction complete with sturdy end plates
- ightarrow Rotor shaft with paddle assembly and dosing screw
- ightarrow Shaft sealing rings with monitored air purging
- → Removable front plate including clamping leaver and safety switch
- ightarrow Including tilting mechanism
- $\rightarrow\,$  Pull-out device for rotor shaft, screen basket and dosing screw
- $\rightarrow$  Tilting mechanism for screening unit
- → Certified according to ATEX Directive 2014/34/EU. Suitable for installation in zone 22.